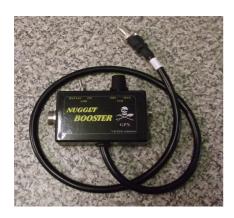

## "NUGGET BOOSTER GPX V3" SPEAKER AMPLIFIER SYSTEM

## "Nugget Booster " Amplifier to suit MINELAB PI Metal Detectors.

My New Nugget Booster GPX V3 will boost weaker signals especially when searching thru dry leafy ground or in noisy environments like windy days or when machinery is about. Also good for hearing deficiencies.

The Nugget Booster uses the Detectors internal battery system to supply the amplifier so there is no internal battery in the Nugget Booster. Just plug your Audio Power Lead (Patch Lead) into the Nugget Booster and then Plug the Nugget Booster cable into your Minelab Battery pack. Attach the unit to your harness or Battery pack with the supplied clip or Velcro. It has a bypass on / off switch and volume control to suit your hearing level. Plug your phones or speaker into the ¼ in jack and adjust volume for comfortable hearing level. There is a LED to indicate on or off mode.