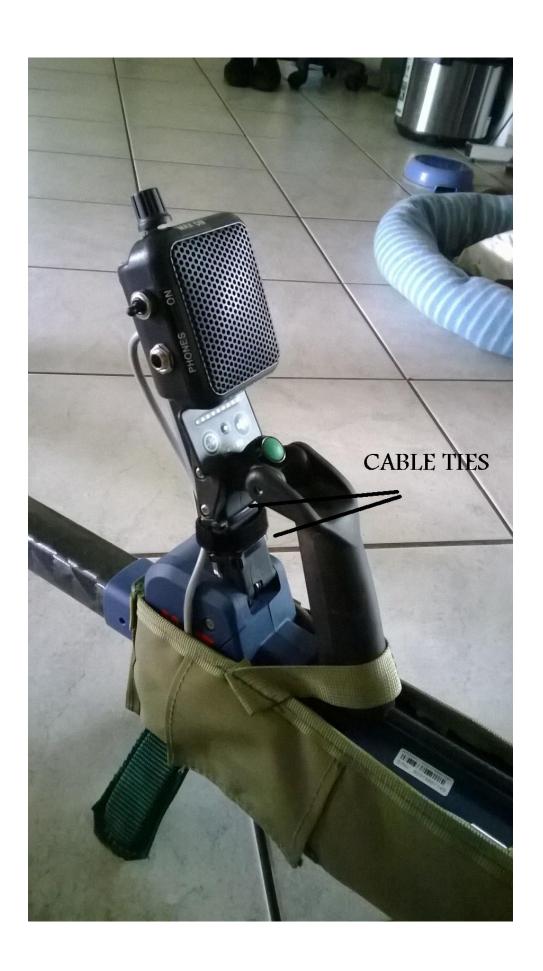

SHOWS HOW TO MOUNT TREASURE MATE BUT USING THE OLDER MODEL OF TREASURE MATE. NEW MODEL HAS NO TOGGLE SWITCH.

CAN FASSEN BRACKET WITH EITHER VELCRO STRAPS OR CABLE TIES USERS CHOICE.