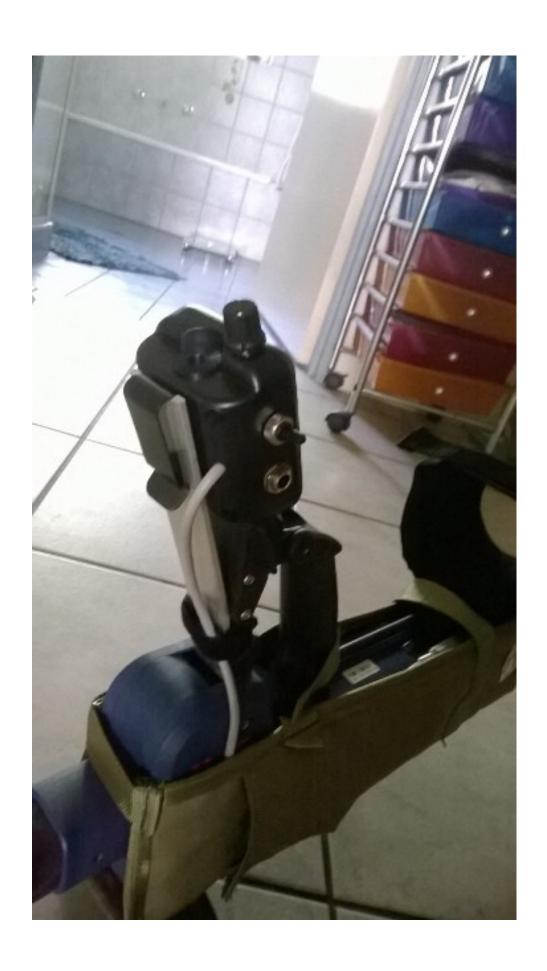

SHOWS HOW TO MOUNT TREASURE MATE BUT USING THE OLDER MODEL OF TREASURE MATE. NEW MODEL HAS NO TOGGLE SWITCH.

CAN FASSEN BRACKET WITH EITHER VELCRO STRAPS OR CABLE TIES USERS CHOICE.