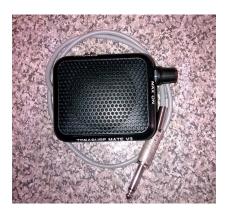

## TREASURE MATE V.3 SPEAKER AMPLIFIER SYSTEM

"Treasure Mate Amplifier V.3" to suit VLF / PI Metal Detectors can also be used as utility amplifier for electronic projects.

TREASURE MATE V3 will suit other detector types including many VLF detectors and Minelab PI machines. Will also suit SD / GP / GPX series of Minelab. Can also be used as generic utility amplifier for projects. The TREASURE MATE V3 uses a rechargeable 9 volt battery and works directly inline with your headphones. Just plug your headphones into the TREASURE MATE V3 if desired or just use the inbuilt quality speaker and then plug the TREASURE MATE V3 into the headphone jack of your detector. It also has volume control with switch to vary volume to suit your hearing level.