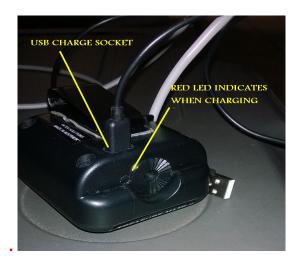

DO NOT FORGET TO CHARGE THE BATTERY AFTER THE DAYS USEAGE. FULLY CHARGED TAKES ABOUT 2 HOURS. WHEN STORING FOR ANY LENGTH OF TIME ONLY CHARGE FOR ABOUT HALF AN HOUR AND DO THIS EVERY MONTH OR SO

YOU CAN ALSO USE NON-RECHARGEABLE TYPES IN THIS UNIT EG THE ALKALINE 9 VOLT BATTERY.