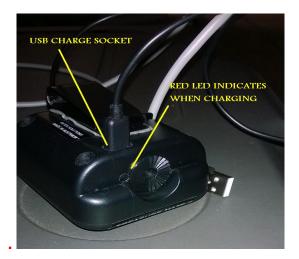

## DO NOT FORGET TO CHARGE THE BATTERY AFTER THE DAYS USEAGE. FULLY CHARGED TAKES ABOUT 2 HOURS. WHEN STORING FOR ANY LENGTH OF TIME ONLY CHARGE FOR ABOUT HALF AN HOUR AND DO THIS EVERY MONTH OR SO

YOU CAN ALSO USE NON-RECHARGEABLE TYPES IN THIS UNIT EG THE ALKALINE 9 VOLT BATTERY.