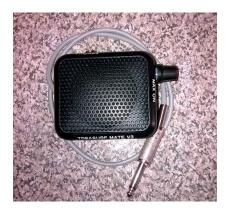

## TREASURE MATE V.3 SPEAKER AMPLIFIER SYSTEM

## "Treasure Mate Amplifier V.3" to suit VLF / PI Metal Detectors can also be used as utility amplifier for electronic projects.

TREASURE MATE V3 will suit other detector types including many VLF detectors and Minelab PI machines. <u>Will also suit SD / GP / GPX series of Minelab</u>. Can also be used as generic utility amplifier for projects. The TREASURE MATE V3 uses a rechargeable 9 volt battery and works directly inline with your headphones. Just plug your headphones into the TREASURE MATE V3 if desired or just use the inbuilt quality speaker and then plug the TREASURE MATE V3 into the headphone jack of your detector. It also has volume control with switch to vary volume to suit your hearing level.